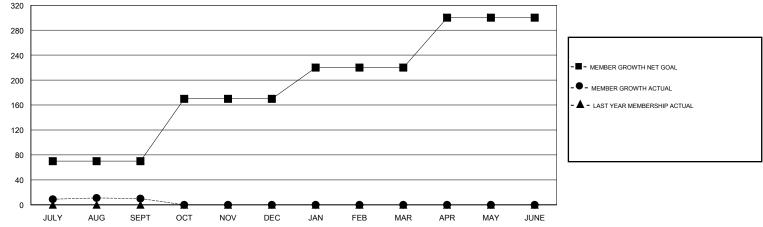

### LOCATION MALAWI

| Clubs                 |               |           |               | Members               |                           |                         |                                              |
|-----------------------|---------------|-----------|---------------|-----------------------|---------------------------|-------------------------|----------------------------------------------|
| RESULTS FOR 2018-2019 |               |           |               | RESULTS FOR 2018-2019 |                           |                         |                                              |
| QUARTER               | NEW CLUB GOAL | NEW CLUBS | DROPPED CLUBS | QUARTER               | MEMBER GROWTH NET<br>GOAL | MEMBER GROWTH<br>ACTUAL | DROPPED MEMBERS ACTUAL (including transfers) |
| JULY/AUG/SEPT         | 2             | 0         | 0             | JULY/AUG/SEPT         | 70                        | 19                      | 7                                            |
| OCT/NOV/DEC           | 3             | 0         | 0             | OCT/NOV/DEC           | 100                       | 0                       | 0                                            |
| JAN/FEB/MAR           | 2             | 0         | 0             | JAN/FEB/MAR           | 50                        | 0                       | 0                                            |
| APR/MAY/JUNE          | 3             | 0         | 0             | APR/MAY/JUNE          | 80                        | 0                       | 0                                            |